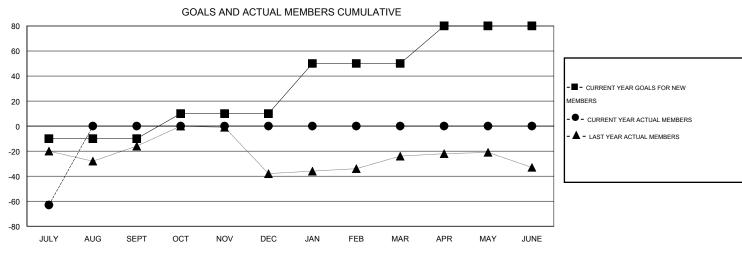

## **LOCATION MASSACHUSETTS**

GMT CA 1

|                             |                  | Clubs             |                  |                  | Members                     |                    |                                     |                    |                  |  |
|-----------------------------|------------------|-------------------|------------------|------------------|-----------------------------|--------------------|-------------------------------------|--------------------|------------------|--|
|                             | RESUI            | LTS FOR 2015-2016 | i                |                  | RESULTS FOR 2015-2016       |                    |                                     |                    |                  |  |
| QUARTER                     | NEW CLUB<br>GOAL | NEW CLUBS         | DROPPED<br>CLUBS | NET<br>GAIN/LOSS | QUARTER                     | NEW MEMBER<br>GOAL | CHARTER AND<br>NEW MEMBERS<br>ADDED | DROPPED<br>MEMBERS | NET<br>GAIN/LOSS |  |
| JULY/AUG/SEPT               | 0                | 0                 | 1                | -1               | JULY/AUG/SEPT               | -10                | 4                                   | 67                 | -63              |  |
| OCT/NOV/DEC                 | 0                | 0                 | 0                | 0                | OCT/NOV/DEC                 | 20                 | 0                                   | 0                  | 0                |  |
| JAN/FEB/MAR<br>APR/MAY/JUNE | 1<br>1           | 0                 | 0                | 0                | JAN/FEB/MAR<br>APR/MAY/JUNE | 40<br>30           | 0                                   | 0<br>0             | 0                |  |

## GOALS AND ACTUAL NEW CLUBS CUMULATIVE

| DROPPED CLUBS: 1 |    | 4 CLUBS OF 48 ADDED 1 OR MORE<br>NEW MEMBERS | GENDER DISTRIBUTION  MALE 1,292 (70.64%) |              |           |
|------------------|----|----------------------------------------------|------------------------------------------|--------------|-----------|
| DROPPED MEMBERS  |    |                                              | FEMALE                                   | 537 (29.36%) |           |
| DECEASED         | 3  | CLICK HERE FOR HEALTH                        |                                          |              | 407       |
| CLUB CANCELLED 7 |    | ASSESSMENT DATA                              | FAMILY UNIT MEMBERS                      |              | 187<br>92 |
| OTHER            | 57 |                                              | HEAD OF HOUSEHOLD                        |              |           |
| TOTAL            | 67 |                                              | NON-HEAD OF HOUSEHOL                     | 95           |           |